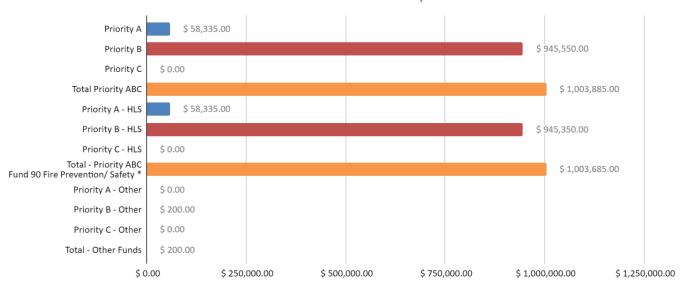

### FIRE PREVENTION/SAFETY FUNDING

Priority A- Urgent \$111,685.00

Priority B- Required \$19,986,134.15

Priority C- Recommended \$0.00

TOTAL \$20,097,819.15

+10% contingency

+10% fees

\$24,117,382.98