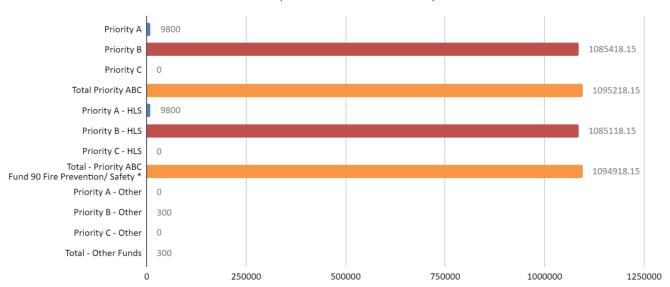

### FIRE PREVENTION/SAFETY FUNDING

Priority A- Urgent \$111,685.00

Priority B- Required \$19,986,134.15

Priority C- Recommended \$0.00

TOTAL \$20,097,819.15

+10% contingency

+10% fees

\$24,117,382.98