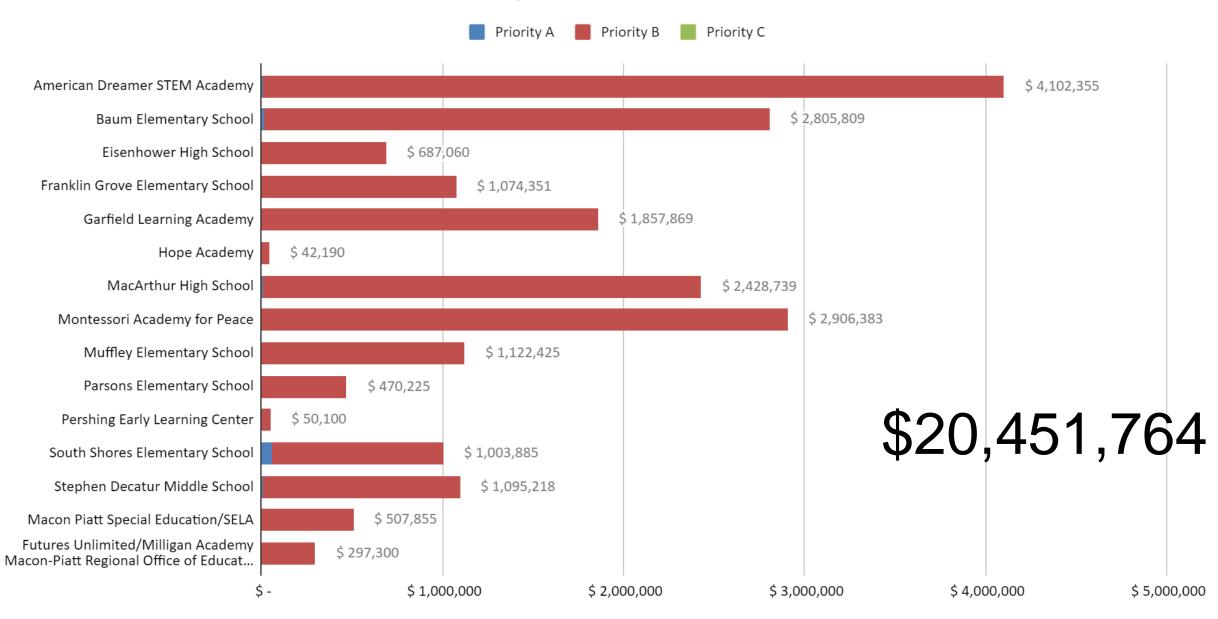

### FACILITIES INCLUDED IN REPORT

- American Dreamer STEM Academy
- Baum Elementary School
- Eisenhower High School
- Franklin Grove Elementary School
- Garfield Learning Academy
- Hope Academy
- MacArthur High School
- Montessori Academy for Peace
- Muffley Elementary School

- Parsons Elementary School
- Pershing Early Learning Center
- South Shores Elementary School
- Stephen Decatur Middle School
- Macon Piatt Special Education/ SELA
- Futures Unlimited/ Milligan Academy
- Decatur Area Technical Academy\*\*

These items shall be corrected in a timely manner, but in no case more than five (5) years than from the date of the State Superintendent of Education's approval of the recommendation.

\$20,340,079

\$11, 774,545

### FIRE PREVENTION/SAFETY FUNDING

Priority A- Urgent \$111,685.00

Priority B- Required \$19,986,134.15

Priority C- Recommended \$0.00

TOTAL \$20,097,819.15

+10% contingency

+10% fees

\$24,117,382.98