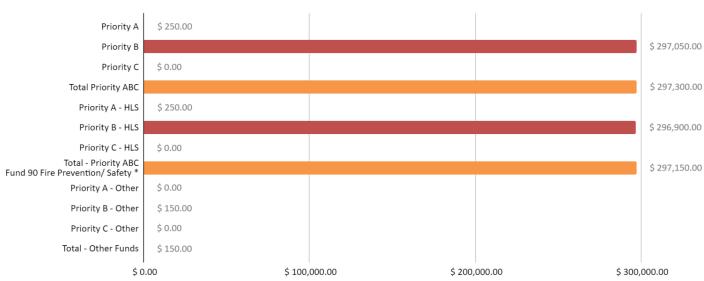

### FIRE PREVENTION/SAFETY FUNDING

Priority A- Urgent \$111,685.00

Priority B- Required \$19,986,134.15

Priority C- Recommended \$0.00

TOTAL \$20,097,819.15

+10% contingency

+10% fees

\$24,117,382.98