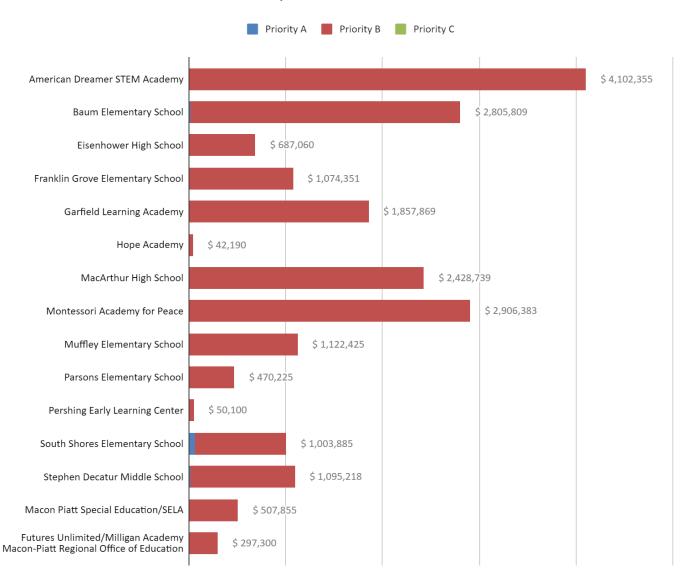

### FACILITIES INCLUDED IN REPORT

- American Dreamer STEM Academy
- Baum Elementary School
- Eisenhower High School
- Franklin Grove Elementary School
- Garfield Learning Academy
- Hope Academy
- MacArthur High School
- Montessori Academy for Peace
- Muffley Elementary School

- Parsons Elementary School
- Pershing Early Learning Center
- South Shores Elementary School
- Stephen Decatur Middle School
- Macon Piatt Special Education/ SELA
- Futures Unlimited/ Milligan Academy
- Decatur Area Technical Academy\*\*

These items shall be corrected in a timely manner, but in no case more than five (5) years than from the date of the State Superintendent of Education's approval of the recommendation.

\$20,340,079

\$11, 774,545

### FIRE PREVENTION/SAFETY FUNDING

Priority A- Urgent \$111,685.00

Priority B- Required \$19,986,134.15

Priority C- Recommended \$0.00

TOTAL \$20,097,819.15

+10% contingency

+10% fees

\$24,117,382.98