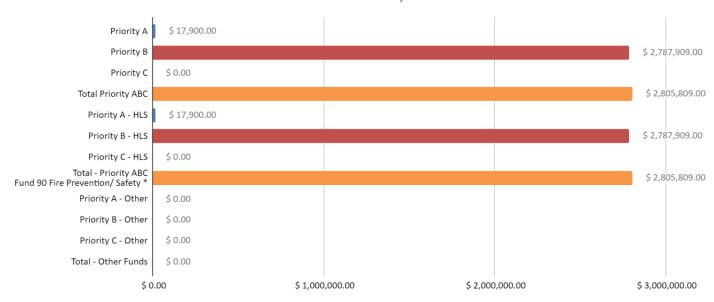

### FACILITIES INCLUDED IN REPORT

- American Dreamer STEM Academy
- Baum Elementary School
- Eisenhower High School
- Franklin Grove Elementary School
- Garfield Learning Academy
- Hope Academy
- MacArthur High School
- Montessori Academy for Peace
- Muffley Elementary School

These items shall be corrected in a timely manner, but in no case more than five (5) years than from the date of the State Superintendent of Education's approval of the recommendation.

\$20,340,079

\$11, 774,545