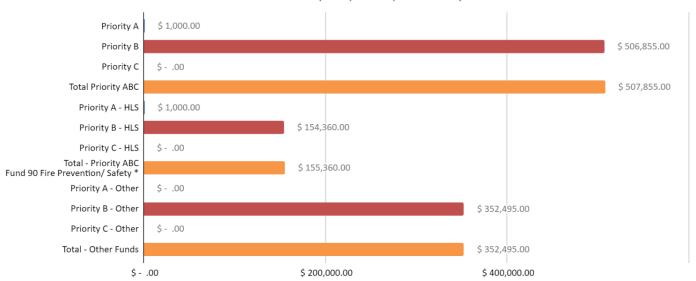

### FIRE PREVENTION/SAFETY FUNDING

Priority A- Urgent \$111,685.00

Priority B- Required \$19,986,134.15

Priority C- Recommended \$0.00

TOTAL \$20,097,819.15

+10% contingency

+10% fees

\$24,117,382.98