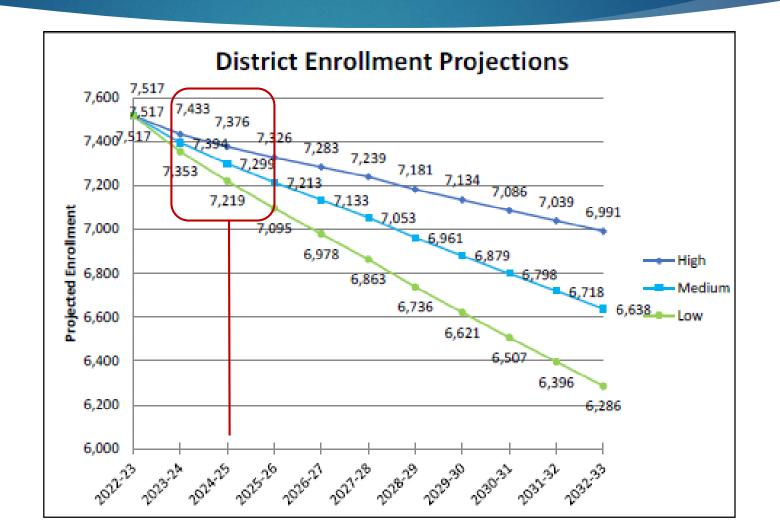

## Grade Span- Comparisons

| Grade<br>Span | 2023-2024 | 2024-2025 | Difference<br>+/- |
|---------------|-----------|-----------|-------------------|
| PK            | 437       | 488       | +51               |
| K-6           | 4279      | 4273      | -6                |
| 7-8           | 1128      | 1074      | -54               |
| 9-12          | 2017      | 1944      | -73               |
| Total         | 7861      | 7777      | -84               |

| Enrollment    | 2022-2023 | 2023-2024 | 2024-2025 | 24 Vs. 25 Difference |
|---------------|-----------|-----------|-----------|----------------------|
| District-wide | 8,012     | 7,861     | 7,777     | -84                  |