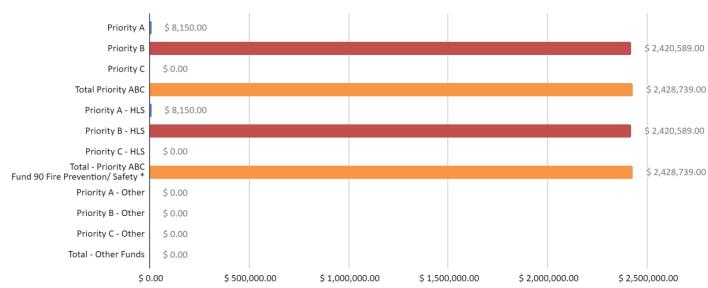

### FIRE PREVENTION/SAFETY FUNDING

Priority A- Urgent \$111,685.00

Priority B- Required \$19,986,134.15

Priority C- Recommended \$0.00

TOTAL \$20,097,819.15

+10% contingency

+10% fees

\$24,117,382.98