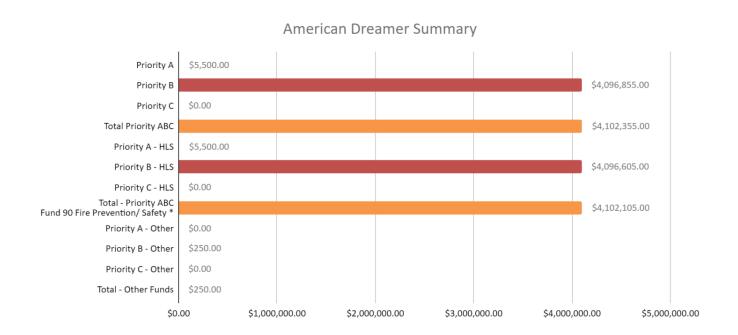

### FACILITIES INCLUDED IN REPORT

- American Dreamer STEM Academy
- Baum Elementary School
- Eisenhower High School
- Franklin Grove Elementary School
- Garfield Learning Academy
- Hope Academy
- MacArthur High School
- Montessori Academy for Peace
- Muffley Elementary School

These items shall be corrected in a timely manner, but in no case more than five (5) years than from the date of the State Superintendent of Education's approval of the recommendation.

\$20,340,079

\$11, 774,545