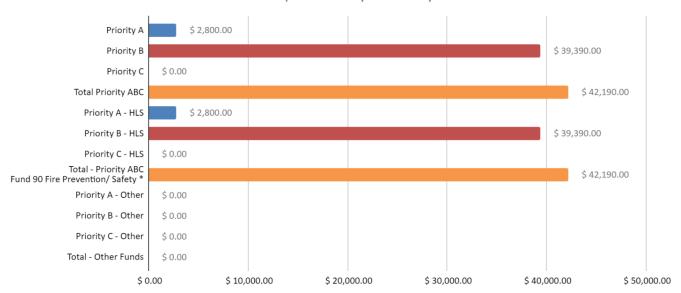

### FIRE PREVENTION/SAFETY FUNDING

Priority A- Urgent \$111,685.00

Priority B- Required \$19,986,134.15

Priority C- Recommended \$0.00

TOTAL \$20,097,819.15

+10% contingency

+10% fees

\$24,117,382.98